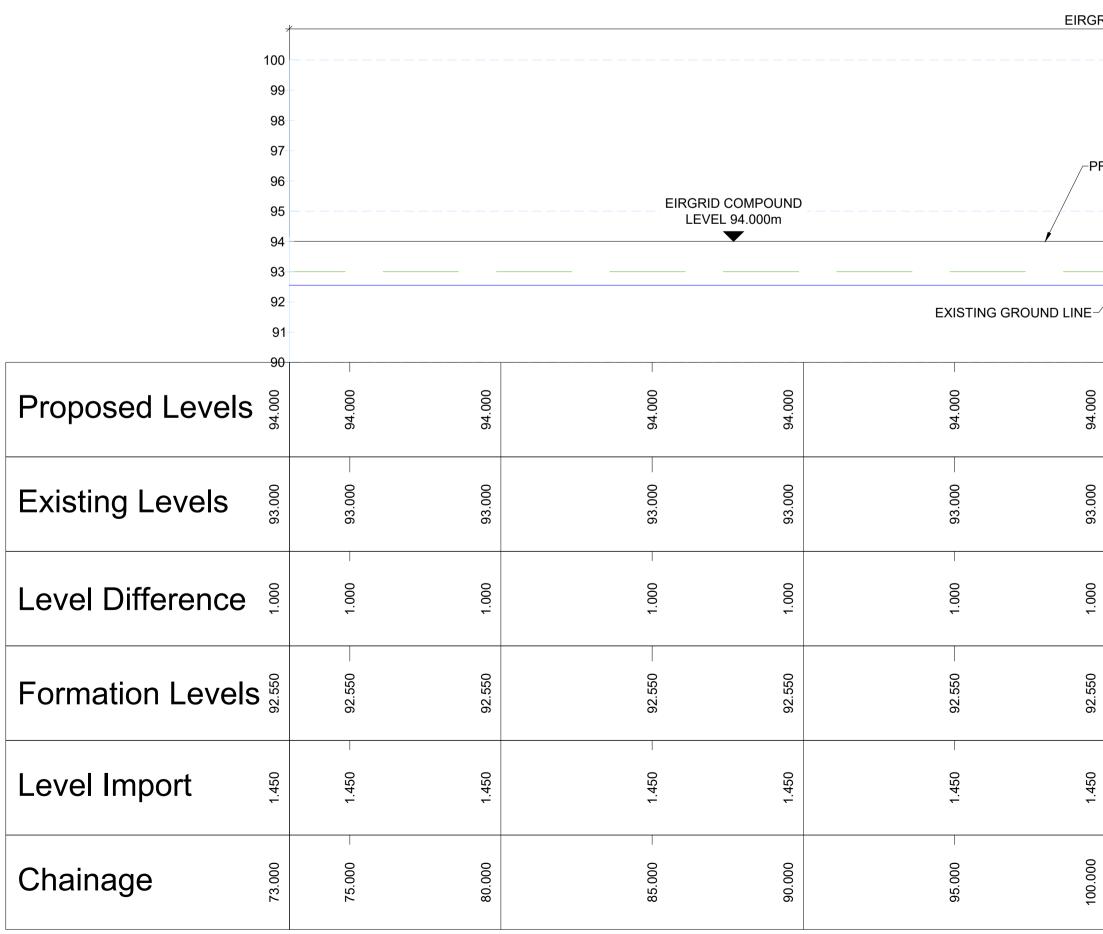

| E-⁄     |         | FORMATION LEVEL |         |         |         |         |         |           |
|---------|---------|-----------------|---------|---------|---------|---------|---------|-----------|
| 94.000  | 94.000  | 94.000          | 94.000  | 94.000  | 94.000  | 94.000  | 93.896  | 93 609    |
| 93.000  | 93.000  | 93.000          | 93.000  | 93.000  | 93.000  | 93.000  | 93.000  | 000<br>63 |
| 1.000   | 1.000   | 1.000           | 1.000   | 1.000   | 1.000   | 1.000   | 0.896   | 0.609     |
| 92.550  | 92.550  | 92.550          | 92.550  | 92.550  | 92.550  | 92.550  | 92.550  | 92.550    |
| 1.450   | 1.450   | 1.450           | 1.450   | 1.450   | 1.450   | 1.450   | 1.346   | 1.059     |
| 100.000 | 105.000 | 110.000         | 115.000 | 120.000 | 125.000 | 130.000 | 135.000 | 140.000   |
|         |         |                 |         |         |         |         |         |           |