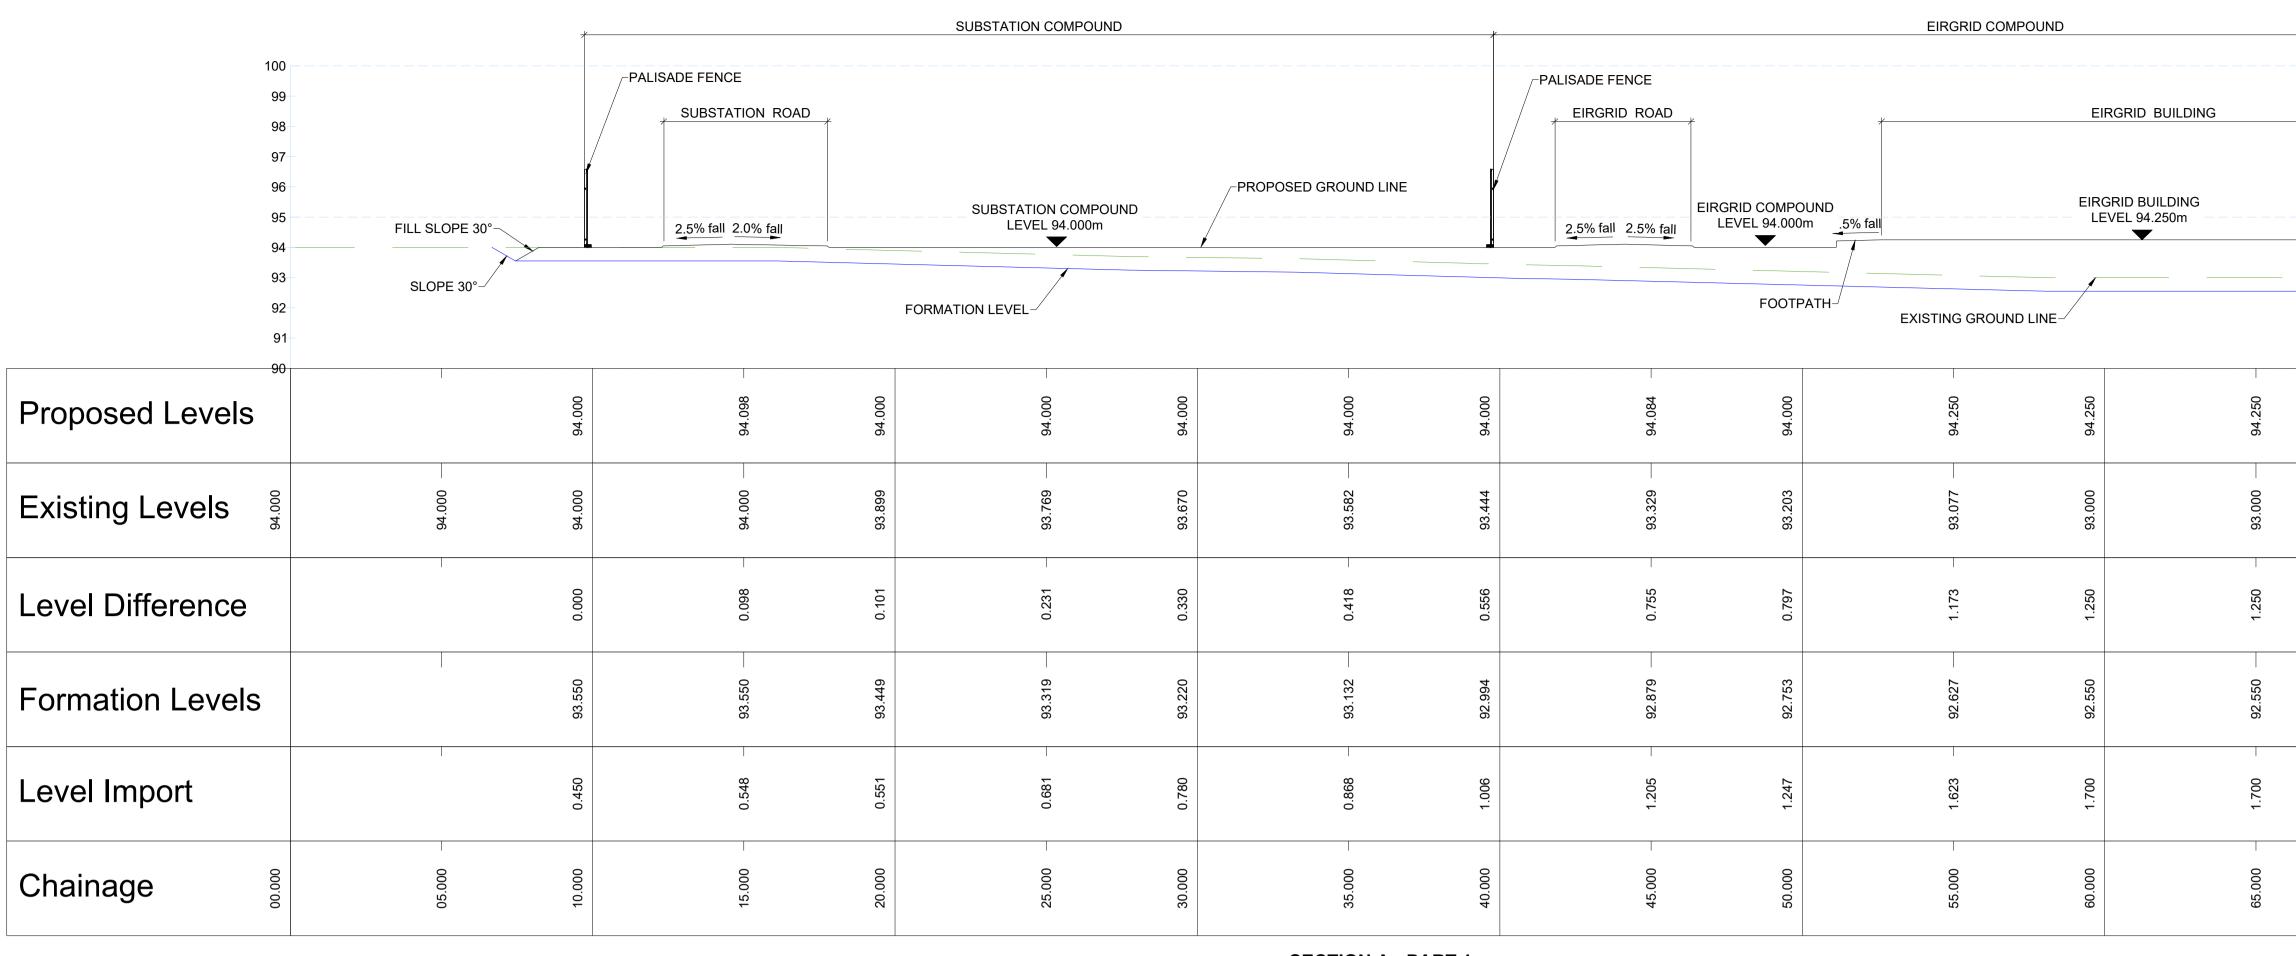

<u>SECTION A - PART 1</u> CH0.0M TO 73.0M SCALE H 1:125 , V 1:125

| RGRID COMPOUND         | <u>k</u> |                                         |
|------------------------|----------|-----------------------------------------|
|                        |          |                                         |
| /-PROPOSED GROUND LINE |          | -CONCRETE POST & RAIL<br>BOUNDARY FENCE |
|                        |          |                                         |